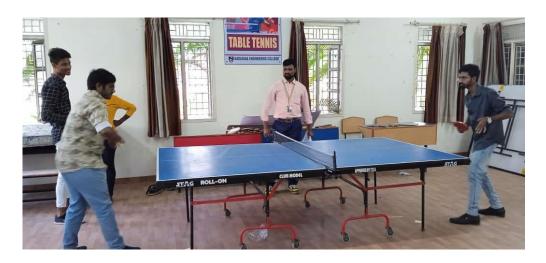

Playing Table-Tennis by Boys

| Comos                   | List of Winners     |            |            |  |
|-------------------------|---------------------|------------|------------|--|
| Games                   | Name of the Student | Roll No    | Department |  |
| Carroms                 | M.Kesara Srinivas   | 21711E0089 | MBA        |  |
| (Men)                   | A. Pavan Kalyan     | 21711E00A2 | MBA        |  |
| Carroms                 | P. Susmitha         | 21711A04B0 | ECE        |  |
| (Women)                 | V. Yashita          | 21711A04D1 | ECE        |  |
| CHESS (Men)             | Sk. Adeel Ahamed    | 22715A0413 | ECE        |  |
| CHESS<br>(Women)        | T.V. Naga Sravani   | 21711A05J0 | CSE        |  |
| TABLE TENNIS (Men)      | G. Kohli Nikitha    | 22715A0507 | CSE        |  |
| TABLE TENNIS<br>(Women) | Sd. Yaseen Ahamed   | 21711E0050 | МВА        |  |